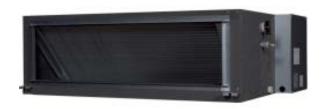

| Power Supply Connections:  | L1, L2, Ground        |
| Min. Circuit Amps MCA (A): | 1.9                   |
| Max. Fusible Amps MFA (A): | 15                    |
| Dimensions (HxWxD):        | 18-1/2x29-1/4x43-5/16 |
| Panel (HxWxD):             | N/A                   |
| Net Weight (lbs):          | 190                   |
| Weight with Panel (lbs):   |                       |

| Outside air processing unit |
|-----------------------------|
| Indoor: 80°F DB/67°F WB     |
| Outdoor: 95°F DB/75°F WB    |
| Indoor: 70°F DB/60°F WB     |
| Outdoor: 47°F DB/43°F WB    |
| 25                          |
| 0                           |
|                             |

| 635// |
|-------|
|       |
| 5/8   |
| 3/8   |
| 1     |
| 42    |
|       |
|       |

### **Appearance - Indoor Unit**





### **Submittal Data Sheet**

| Project Name: |               |
|---------------|---------------|
| Location:     | Approval:     |
| Engineer:     | Date:         |
| Submitted to: | Construction: |
| Submitted by: | Unit #:       |
| Reference:    | Drawing #:    |

### **Dimensional Drawing - Indoor Unit**







## **Submittal Data Sheet**

| Approval:     |                             |
|---------------|-----------------------------|
| Date:         |                             |
| Construction: |                             |
| Unit #:       |                             |
| Drawing #:    |                             |
|               | Date: Construction: Unit #: |

#### **Notes**

Std U.S. Warranty: 6yrs Compressor, 1yrs Parts, 1yr Limited Labor