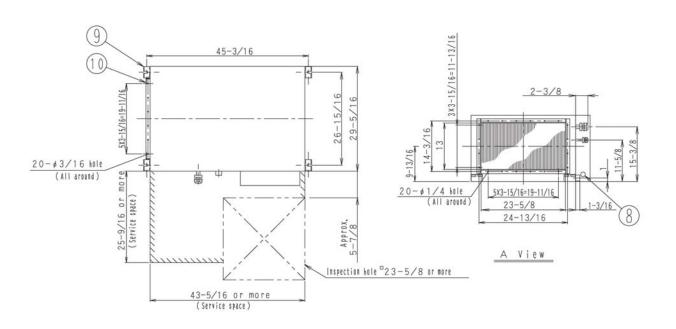

|
| Weight with Panel (lbs):   |                       |

| Outside air processing unit |
|-----------------------------|
| Indoor: 80°F DB/67°F WB     |
| Outdoor: 95°F DB/75°F WB    |
| Indoor: 70°F DB/60°F WB     |
| Outdoor: 47°F DB/43°F WB    |
| 25                          |
| 0                           |
|                             |

| 635// |
|-------|
|       |
| 5/8   |
| 3/8   |
| 1     |
| 42    |
|       |
|       |

### **Appearance - Indoor Unit**





### **Submittal Data Sheet**

| Project Name: |               |
|---------------|---------------|
| Location:     | Approval:     |
| Engineer:     | Date:         |
| Submitted to: | Construction: |
| Submitted by: | Unit #:       |
| Reference:    | Drawing #:    |

### **Dimensional Drawing - Indoor Unit**







## **Submittal Data Sheet**

| Approval:     |                             |
|---------------|-----------------------------|
| Date:         |                             |
| Construction: |                             |
| Unit #:       |                             |
| Drawing #:    |                             |
|               | Date: Construction: Unit #: |

#### **Notes**

Std U.S. Warranty: 6yrs Compressor, 1yrs Parts, 1yr Limited Labor