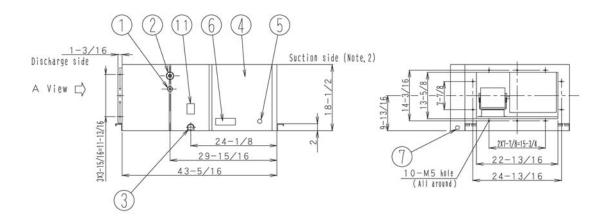

|
| Weight with Panel (lbs):   |                       |

| Outside air processing unit |
|-----------------------------|
| Indoor: 80°F DB/67°F WB     |
| Outdoor: 95°F DB/75°F WB    |
| Indoor: 70°F DB/60°F WB     |
| Outdoor: 47°F DB/43°F WB    |
| 25                          |
| 0                           |
|                             |

| 635// |
|-------|
|       |
| 5/8   |
| 3/8   |
| 1     |
| 42    |
|       |
|       |

### **Appearance - Indoor Unit**





### **Submittal Data Sheet**

| Project Name: |               |
|---------------|---------------|
| Location:     | Approval:     |
| Engineer:     | Date:         |
| Submitted to: | Construction: |
| Submitted by: | Unit #:       |
| Reference:    | Drawing #:    |

### **Dimensional Drawing - Indoor Unit**







## **Submittal Data Sheet**

| Approval:     |                             |
|---------------|-----------------------------|
| Date:         |                             |
| Construction: |                             |
| Unit #:       |                             |
| Drawing #:    |                             |
|               | Date: Construction: Unit #: |

#### **Notes**

Std U.S. Warranty: 6yrs Compressor, 1yrs Parts, 1yr Limited Labor